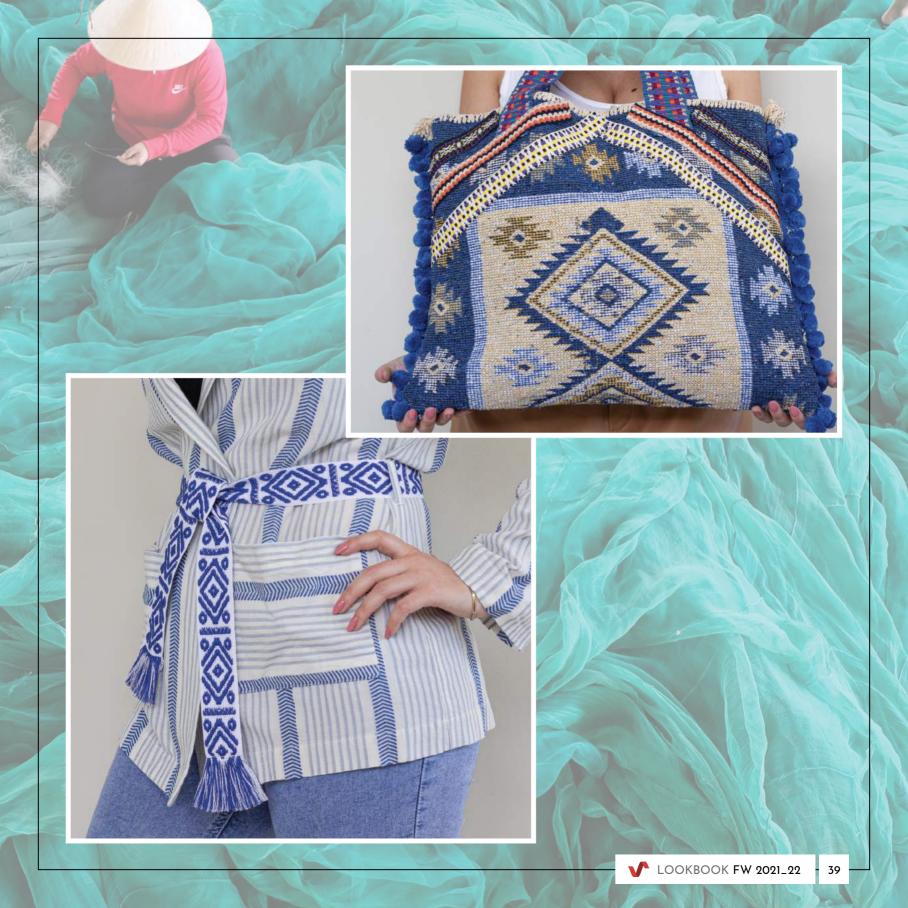

12

- 1. Tassel 3020-0000-6422
- 2. Rigid tape 1955-5-075-0102
- 3. Hat 381-1-1753-35-03-03-7
- 4. Rigid tape 1365-2-040-0113
- 5. Elastic 2100-1-045-0101
- 6. Ribbon 1511-1-020-0206

- 7. Elastic 2090-5-035-0101
- 8. Ribbon 1981-5-035-0101
- 9. Elastic 2100-5-050-0157
- 10. Ribbon 1511-7-020-0214
- 11. Ribbon 1980-5-045-0101
- 12. Belt 3020-0000-1957