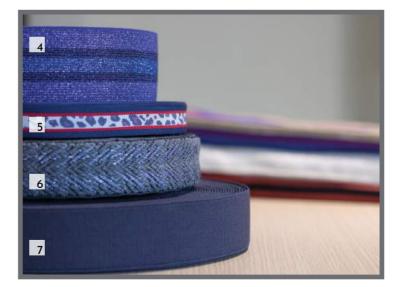

**Ultramarine Green**, a deep cooling blue-green that exudes self-assurance and poise.

Whilst, **light teal** stands for trustworthiness, reliability and spiritual advancement...

The **classic blue**; a timeless hue, elegant in its simplicity.

The plain strong blue; extremely versatile, rich and powerful. Mixed up with silver. Classy and sophisticated.

- 1. Elastic 2014-6-055-0112
- 2. Rigid tape 1544-6-030-0109
- 3. Rigid tape 1371-6-055-0103
- 3\*. Belt 3020-0002-1956

- 4. Elastic 2101-6-050-0106
- 5. Printed ribbon 472-1620-5-020-224-01
- 6. Rigid tape 1385-2-040-0105
- 7. Elastic 2020-5-040-0127

One of the brightest blues of them all, **cobalt blue** reigns as one of the choices of high fashion's coveted designers.