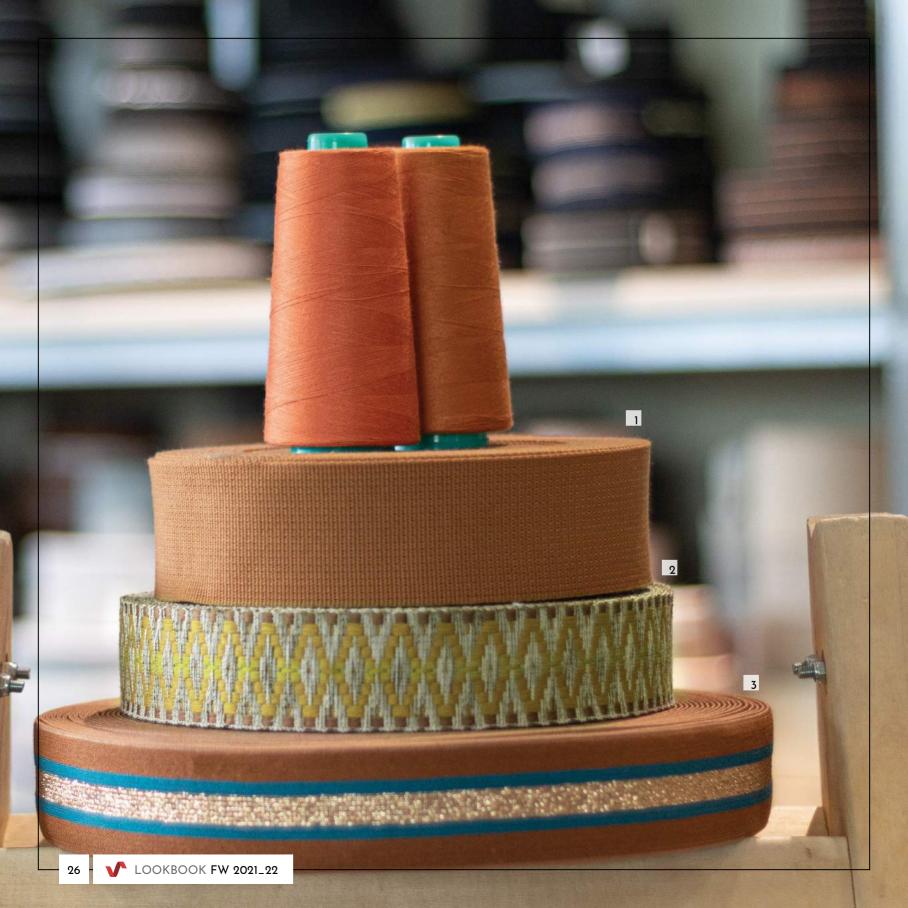

Everyone is so crazy about the **rust** color trend!

A smoky shade of **copper-red** is omnipresent anywhere anytime. Warm, cozy & earthy.

- Rigid tape 1589-5-050-0101
   Rigid Tape 1595-5-040-0119
- 3. Elastic 2101-6-040-0176
- 4. Belt 3020-0000-1946

The neutral & soothing **earth color palette**: Red & yellow ochres, deep leafy green, terra cotta, warm brown, milk white.

Evoking a sense of natural ease, comfort and intimacy.

Bold and beautiful shades of **burgundy** color.

The ultimate fall/winter color, reveals a more refined and elegant soul, perfect for evening looks!

- 1\*. Belt 3020-0000-1949
- 1. Elastic 2136-6-040-0131
- 2. Rigid tape 1544-6-030-0110
- 3. Rigid tape 1365-2-055-0102
- 4. Rigid tape 1589-5-035-0114
- 5. Ribbon 1620-5-030-0191
- 6. Ribbon 1906-5-030-0103
- 7. Rigid tape 1544-2-060-0103