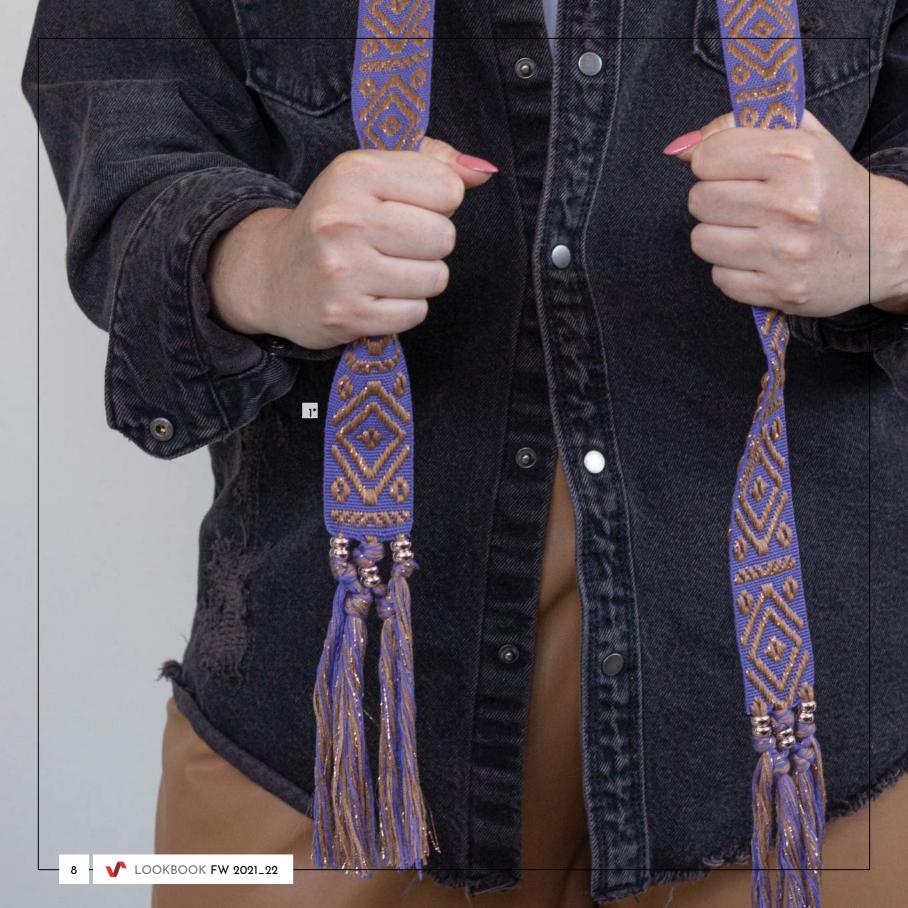

**Ultramarine Green**, a deep cooling blue-green that exudes self-assurance and poise.

Whilst, **light teal** stands for trustworthiness, reliability and spiritual advancement...

The **classic blue**; a timeless hue, elegant in its simplicity.

The plain strong blue; extremely versatile, rich and powerful. Mixed up with silver. Classy and sophisticated.

- 1. Elastic 2014-6-055-0112
- 2. Rigid tape 1544-6-030-0109
- 3. Rigid tape 1371-6-055-0103
- 3\*. Belt 3020-0002-1956

- 4. Elastic 2101-6-050-0106
- 5. Printed ribbon 472-1620-5-020-224-01
- 6. Rigid tape 1385-2-040-0105
- 7. Elastic 2020-5-040-0127

One of the brightest blues of them all, **cobalt blue** reigns as one of the choices of high fashion's coveted designers.