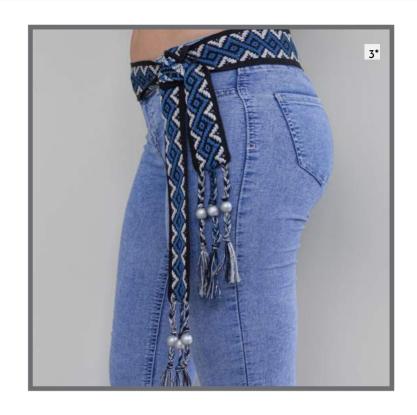

**Ultramarine Green**, a deep cooling blue-green that exudes self-assurance and poise.

Whilst, **light teal** stands for trustworthiness, reliability and spiritual advancement...

The **classic blue**; a timeless hue, elegant in its simplicity.

The plain strong blue; extremely versatile, rich and powerful. Mixed up with silver. Classy and sophisticated.

- 1. Elastic 2014-6-055-0112
- 2. Rigid tape 1544-6-030-0109
- 3. Rigid tape 1371-6-055-0103
- 3\*. Belt 3020-0002-1956

- 4. Elastic 2101-6-050-0106
- 5. Printed ribbon 472-1620-5-020-224-01
- 6. Rigid tape 1385-2-040-0105
- 7. Elastic 2020-5-040-0127

One of the brightest blues of them all, **cobalt blue** reigns as one of the choices of high fashion's coveted designers.