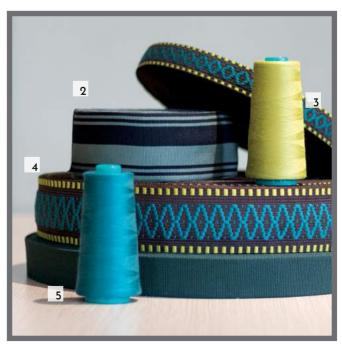

- 4. Elastic 2101-6-050-0106
- 5. Printed ribbon 472-1620-5-020-224-01
- 6. Rigid tape 1385-2-040-0105
- 7. Elastic 2020-5-040-0127

One of the brightest blues of them all, **cobalt blue** reigns as one of the choices of high fashion's coveted designers.