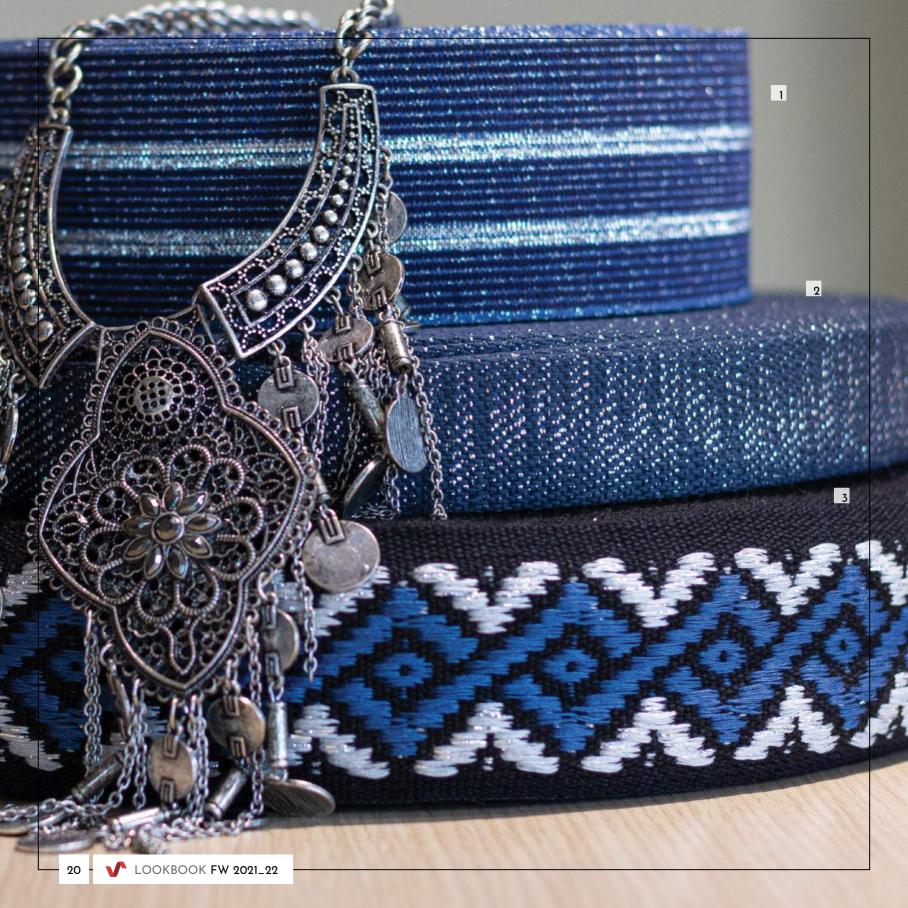

**Ultramarine Green**, a deep cooling blue-green that exudes self-assurance and poise.

Whilst, **light teal** stands for trustworthiness, reliability and spiritual advancement...

The **classic blue**; a timeless hue, elegant in its simplicity.