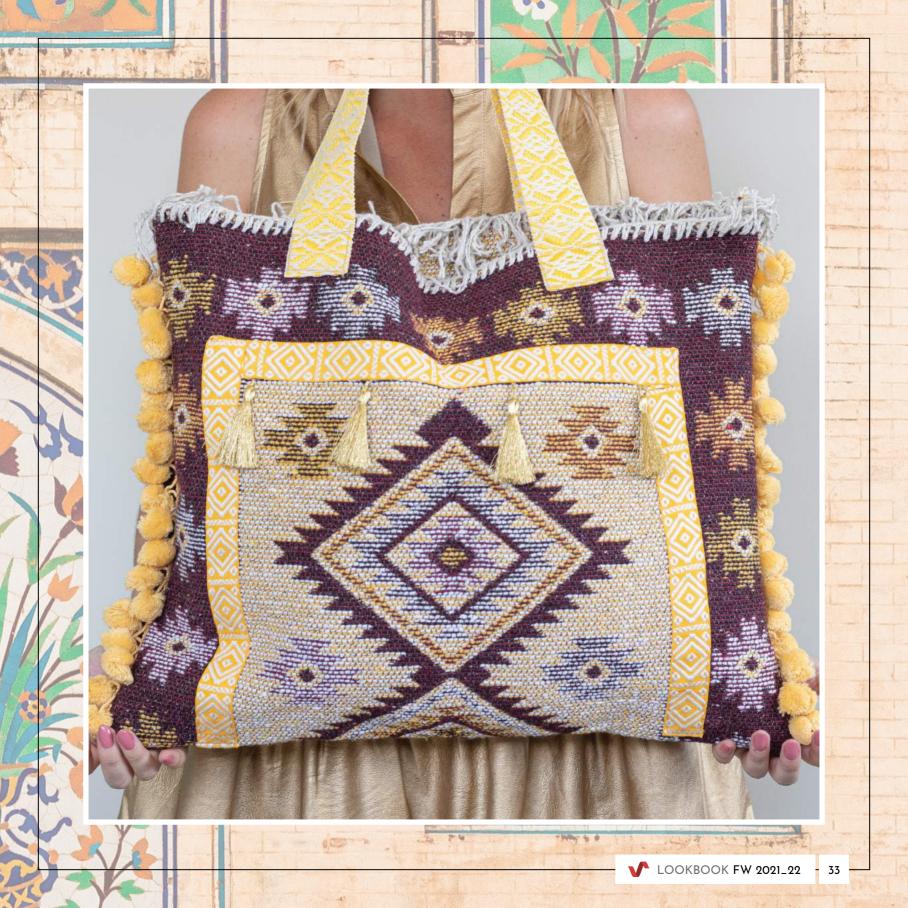

r trend!

A smoky shade of **copper-red** is omnipresent anywhere anytime. Warm, cozy & earthy.



- Rigid tape 1589-5-050-0101
   Rigid Tape 1595-5-040-0119
- 3. Elastic 2101-6-040-0176
- 4. Belt 3020-0000-1946

The neutral & soothing **earth color palette**: Red & yellow ochres, deep leafy green, terra cotta, warm brown, milk white.

Evoking a sense of natural ease, comfort and intimacy.









Bold and beautiful shades of **burgundy** color.

The ultimate fall/winter color, reveals a more refined and elegant soul, perfect for evening looks!

- 1\*. Belt 3020-0000-1949
- 1. Elastic 2136-6-040-0131
- 2. Rigid tape 1544-6-030-0110
- 3. Rigid tape 1365-2-055-0102
- 4. Rigid tape 1589-5-035-0114
- 5. Ribbon 1620-5-030-0191
- 6. Ribbon 1906-5-030-0103
- 7. Rigid tape 1544-2-060-0103





















#### VOSTEX FASHION FW 2021\_22

# LOOK BOOK "REIGN OF COLOR" Our Fashion Team!

Concept, Creative, Editorial & Content direction:

GK

Model & Still Photography, Photo Editing, Digital Process & Graphic Design:

Fashion Styling, Hair & Make Up, Deco: George & Natassa\_VOSTEX Fashion Creative Team.

#### Special thanks to

#### **CLEO GATZELI**

@cleogatzeli\_summertales

#### **NEMA RESORT WEAR**

@nema.gr

George & Natassa\_VOSTEX Fashion Creative Team for providing us with inspirational designer apparel & trendy fashion accessories!



\*VOSTEX FASHION FW 2021\_22 LOOK BOOK "REIGN OF COLOR" is published under the trademark license of **VOSTEX P.C.**, 12 Ermou str., Metamorphosi, P.C. 144 52, Athens - Greece, tel: +302105912080, IG profile: **@vostex** 

#### www.vostexfash