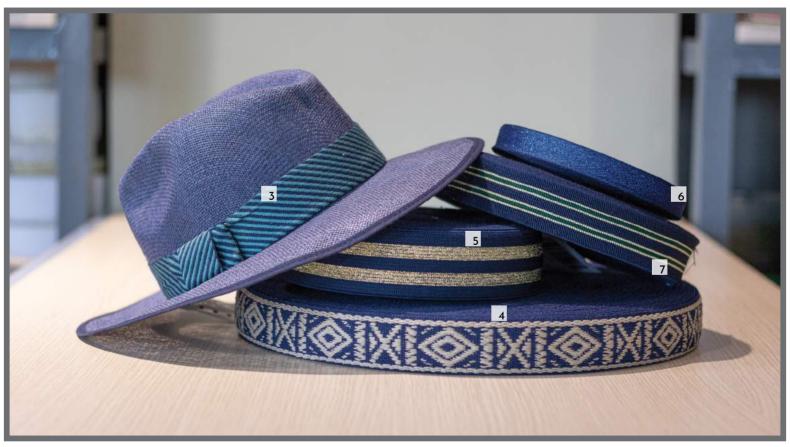

**Ultramarine Green**, a deep cooling blue-green that exudes self-assurance and poise.

Whilst, **light teal** stands for trustworthiness, reliability and spiritual advancement...

The **classic blue**; a timeless hue, elegant in its simplicity.

The plain strong blue; extremely versatile, rich and powerful. Mixed up with silver. Classy and sophisticated.

- 1. Elastic 2014-6-055-0112
- 2. Rigid tape 1544-6-030-0109
- 3. Rigid tape 1371-6-055-0103
- 3\*. Belt 3020-0002-1956

- 4. Elastic 2101-6-050-0106
- 5. Printed ribbon 472-1620-5-020-224-01
- 6. Rigid tape 1385-2-040-0105
- 7. Elastic 2020-5-040-0127

One of the brightest blues of them all, **cobalt blue** reigns as one of the choices of high fashion's coveted designers.