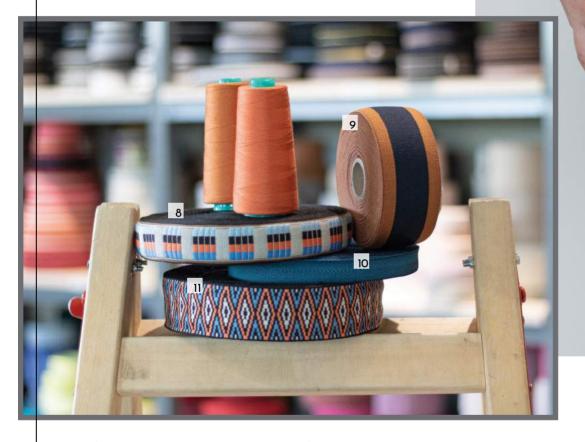

Everyone is so crazy about the **rust** color trend!

A smoky shade of **copper-red** is omnipresent anywhere anytime. Warm, cozy & earthy.

- Rigid tape 1589-5-050-0101
   Rigid Tape 1595-5-040-0119
- 3. Elastic 2101-6-040-0176
- 4. Belt 3020-0000-1946

The neutral & soothing **earth color palette**: Red & yellow ochres, deep leafy green, terra cotta, warm brown, milk white.

Evoking a sense of natural ease, comfort and intimacy.

Bold and beautiful shades of **burgundy** color.

The ultimate fall/winter color, reveals a more refined and elegant soul, perfect for evening looks!

- 1\*. Belt 3020-0000-1949
- 1. Elastic 2136-6-040-0131
- 2. Rigid tape 1544-6-030-0110
- 3. Rigid tape 1365-2-055-0102
- 4. Rigid tape 1589-5-035-0114
- 5. Ribbon 1620-5-030-0191
- 6. Ribbon 1906-5-030-0103
- 7. Rigid tape 1544-2-060-0103