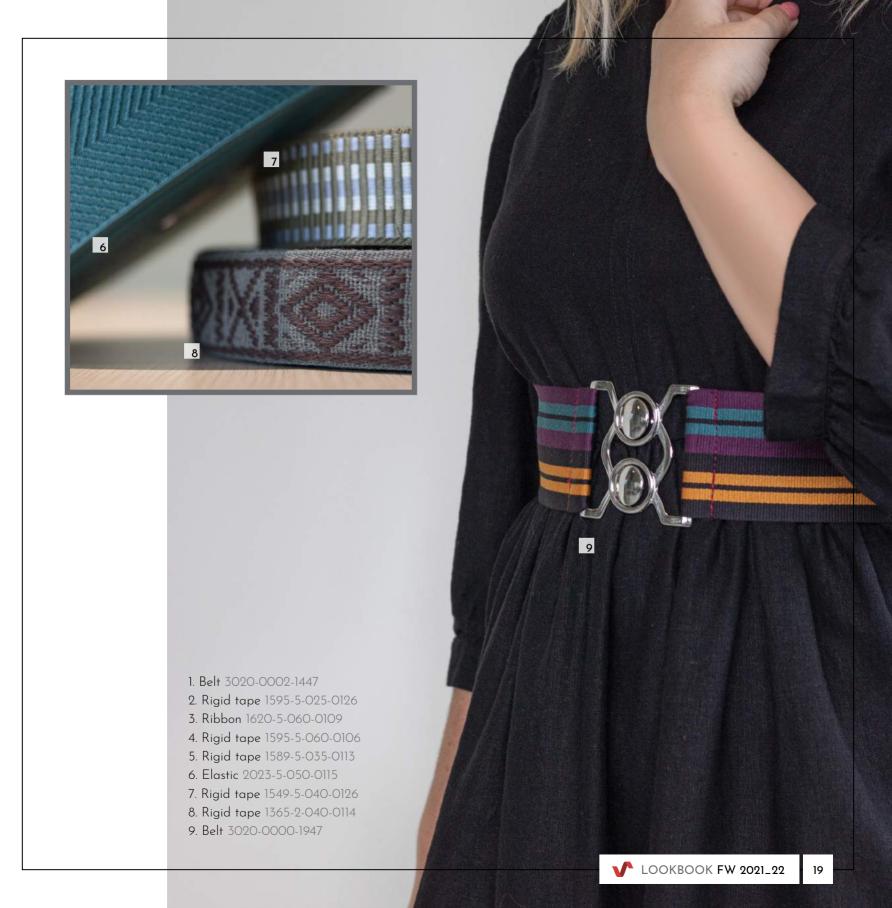

The plain strong blue; extremely versatile, rich and powerful. Mixed up with silver. Classy and sophisticated.

- 1. Elastic 2014-6-055-0112
- 2. Rigid tape 1544-6-030-0109
- 3. Rigid tape 1371-6-055-0103
- 3\*. Belt 3020-0002-1956

- 4. Elastic 2101-6-050-0106
- 5. Printed ribbon 472-1620-5-020-224-01
- 6. Rigid tape 1385-2-040-0105
- 7. Elastic 2020-5-040-0127

One of the brightest blues of them all, **cobalt blue** reigns as one of the choices of high fashion's coveted designers.