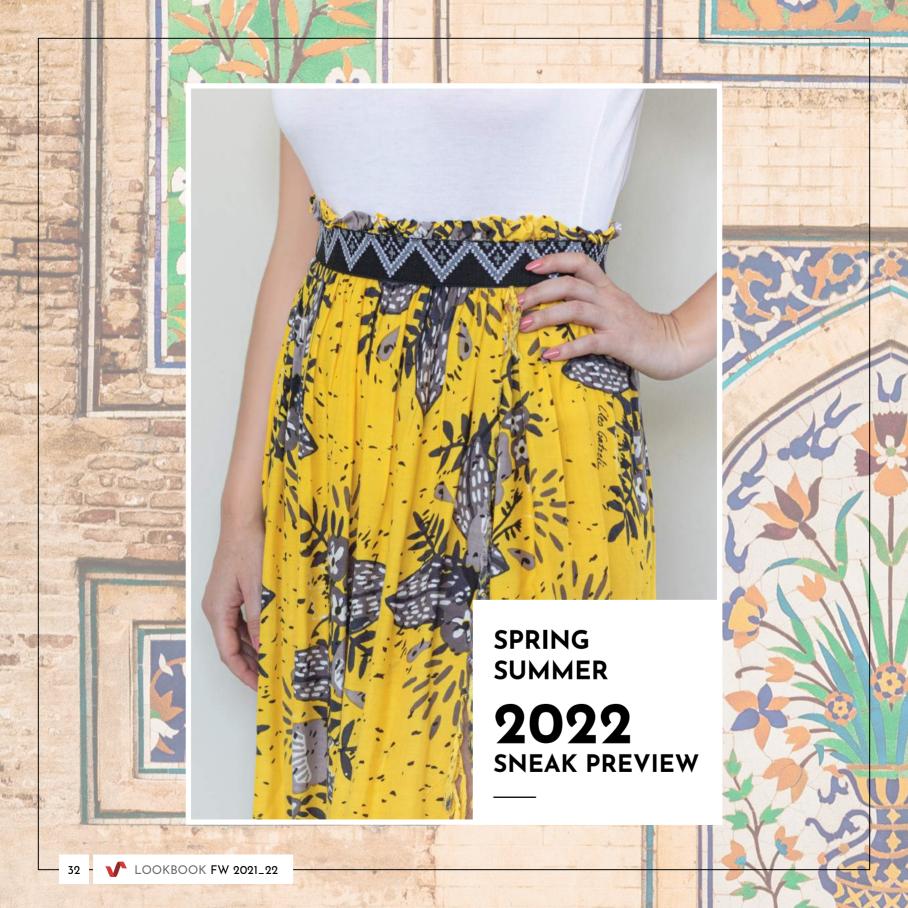

lor trend!

A smoky shade of **copper-red** is omnipresent anywhere anytime. Warm, cozy & earthy.



- Rigid tape 1589-5-050-0101
   Rigid Tape 1595-5-040-0119
- 3. Elastic 2101-6-040-0176
- 4. Belt 3020-0000-1946

The neutral & soothing **earth color palette**: Red & yellow ochres, deep leafy green, terra cotta, warm brown, milk white.

Evoking a sense of natural ease, comfort and intimacy.









Bold and beautiful shades of **burgundy** color.

The ultimate fall/winter color, reveals a more refined and elegant soul, perfect for evening looks!

- 1\*. Belt 3020-0000-1949
- 1. Elastic 2136-6-040-0131
- 2. Rigid tape 1544-6-030-0110
- 3. Rigid tape 1365-2-055-0102
- 4. Rigid tape 1589-5-035-0114
- 5. Ribbon 1620-5-030-0191
- 6. Ribbon 1906-5-030-0103
- 7. Rigid tape 1544-2-060-0103





















#### VOSTEX FASHION FW 2021\_22

# LOOK BOOK "REIGN OF COLOR" Our Fashion Team!

Concept, Creative, Editorial & Content direction:

GK

Model & Still Photography, Photo Editing, Digital Process & Graphic Design:

Fashion Styling, Hair & Make Up, Deco: George & Natassa\_VOSTEX Fashion Creative Team.

#### Special thanks to

#### **CLEO GATZELI**

@cleogatzeli\_summertales

#### **NEMA RESORT WEAR**

@nema.gr

George & Natassa\_VOSTEX Fashion Creative Team for providing us with inspirational designer apparel & trendy fashion accessories!



\*VOSTEX FASHION FW 2021\_22 LOOK BOOK "REIGN OF COLOR" is published under the trademark license of **VOSTEX P.C.**, 12 Ermou str., Metamorphosi, P.C. 144 52, Athens - Greece, tel: +302105912080, IG profile: **@vostex** 

#### www.vostexfa