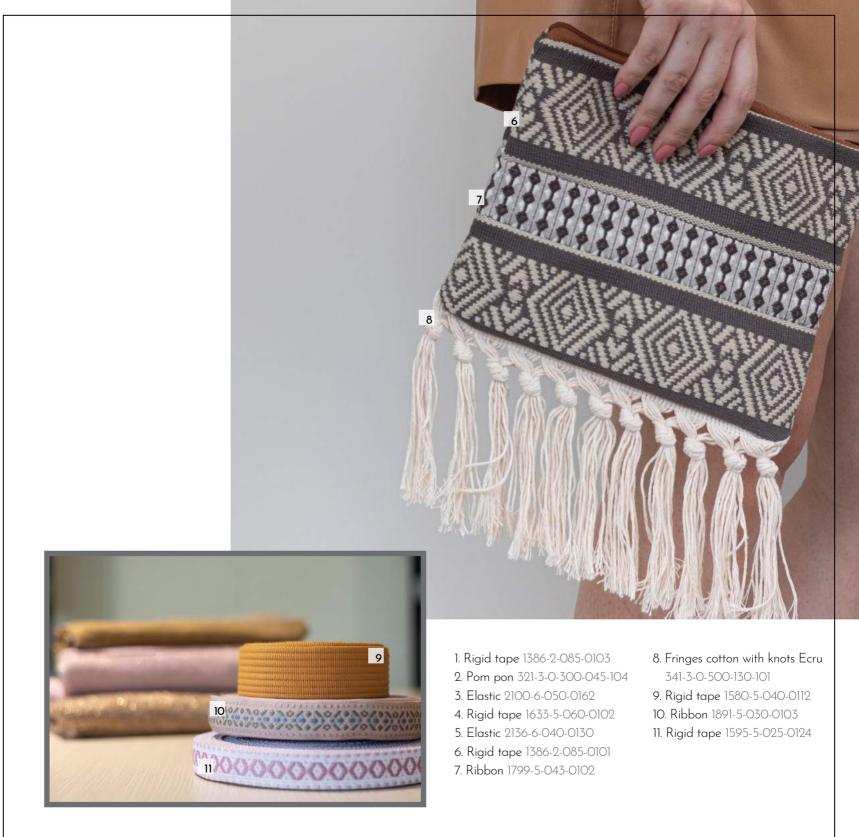

An amazing color for those who... love dark & deep winter!

Harmonious and ultra-luxe combination of related colors found in nature.

Earth and natural colors pair together beautifully, creating schemes that feel warm, autumnal, and soothing.

12

- 1. Tassel 3020-0000-6422
- 2. Rigid tape 1955-5-075-0102
- 3. Hat 381-1-1753-35-03-03-7
- 4. Rigid tape 1365-2-040-0113
- 5. Elastic 2100-1-045-0101
- 6. Ribbon 1511-1-020-0206

- 7. Elastic 2090-5-035-0101
- 8. Ribbon 1981-5-035-0101
- 9. Elastic 2100-5-050-0157
- 10. Ribbon 1511-7-020-0214
- 11. Ribbon 1980-5-045-0101
- 12. Belt 3020-0000-1957