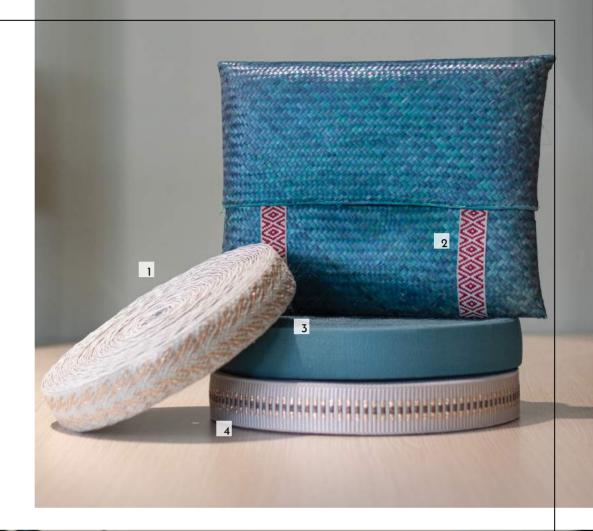

**Ultramarine Green**, a deep cooling blue-green that exudes self-assurance and poise.

Whilst, **light teal** stands for trustworthiness, reliability and spiritual advancement...

The **classic blue**; a timeless hue, elegant in its simplicity.