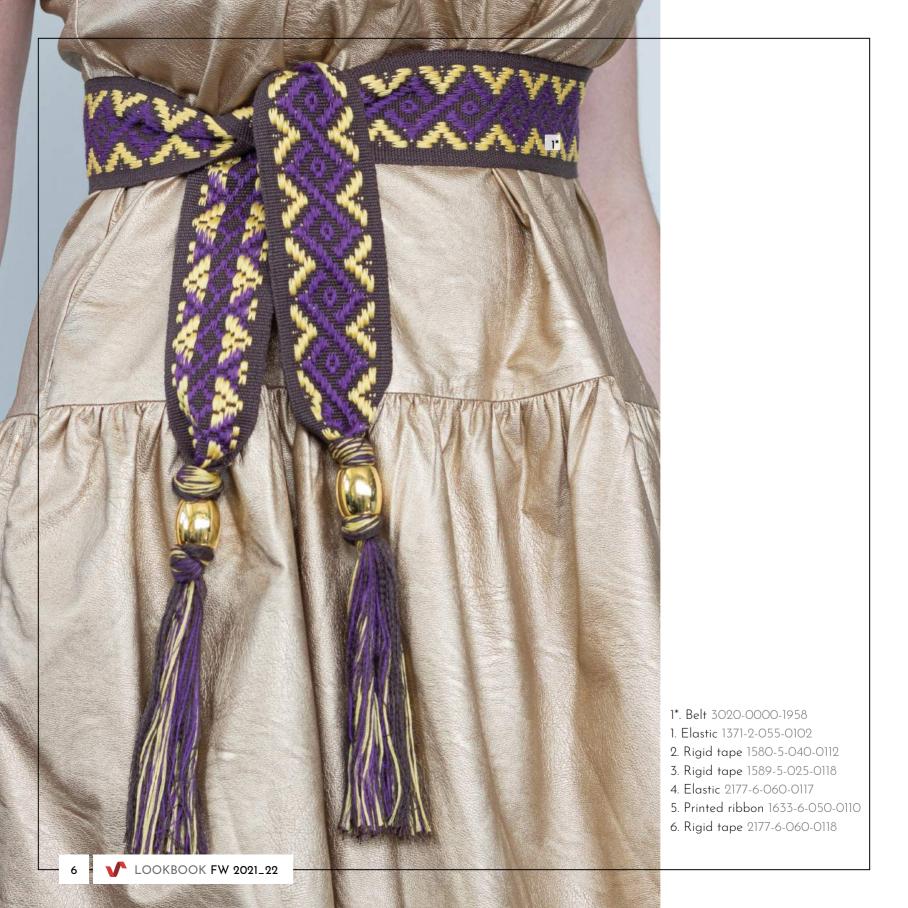

#### Plum to aubergine.

Luxurious and warm, these deeper shades of purple bring the good kind of... drama into your style.

- 1\*. Belt 3020-0000-1951
- 1. Rigid Tape 1362-6-040-0151
- 2. Rigid tape 1544-6-040-0154
- 3. Elastic 2014-5-060-0110
- 4. Ribbon 1762-5-030-0101
- 5. Elastic 2101-6-040-0173
- 6. Elastic 2100-5-040-0166
- 7. Rib tape 4601-6-1-0-040-0140
- 8. Ribbon 1489-3-5-025-0113