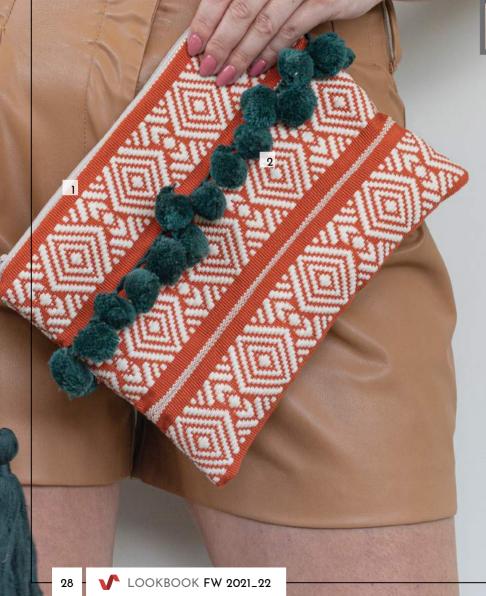

Everyone is so crazy about the **rust** color trend!

A smoky shade of **copper-red** is omnipresent anywhere anytime. Warm, cozy & earthy.

- Rigid tape 1589-5-050-0101
   Rigid Tape 1595-5-040-0119
- 3. Elastic 2101-6-040-0176
- 4. Belt 3020-0000-1946

The neutral & soothing **earth color palette**: Red & yellow ochres, deep leafy green, terra cotta, warm brown, milk white.

Evoking a sense of natural ease, comfort and intimacy.

Bold and beautiful shades of **burgundy** color.