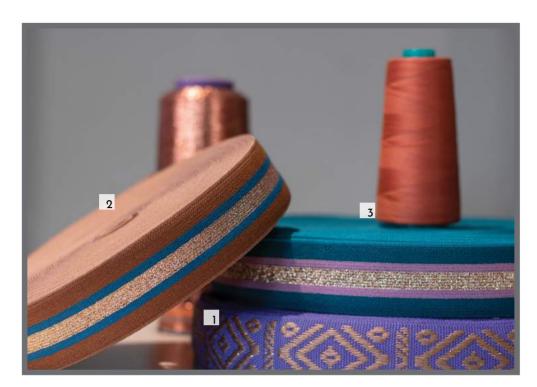

**Ultramarine Green**, a deep cooling blue-green that exudes self-assurance and poise.

Whilst, **light teal** stands for trustworthiness, reliability and spiritual advancement...

The **classic blue**; a timeless hue, elegant in its simplicity.

The plain strong blue; extremely versatile, rich and powerful. Mixed up with silver. Classy and sophisticated.

- 1. Elastic 2014-6-055-0112
- 2. Rigid tape 1544-6-030-0109
- 3. Rigid tape 1371-6-055-0103
- 3\*. Belt 3020-0002-1956

- 4. Elastic 2101-6-050-0106
- 5. Printed ribbon 472-1620-5-020-224-01
- 6. Rigid tape 1385-2-040-0105
- 7. Elastic 2020-5-040-0127

One of the brightest blues of them all, **cobalt blue** reigns as one of the choices of high fashion's coveted designers.