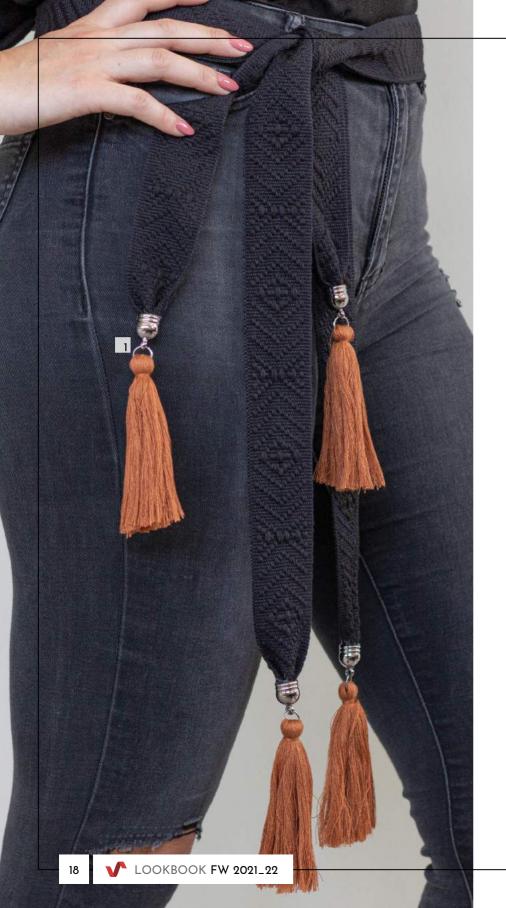

12

- 1. Tassel 3020-0000-6422
- 2. Rigid tape 1955-5-075-0102
- 3. Hat 381-1-1753-35-03-03-7
- 4. Rigid tape 1365-2-040-0113
- 5. Elastic 2100-1-045-0101
- 6. Ribbon 1511-1-020-0206

- 7. Elastic 2090-5-035-0101
- 8. Ribbon 1981-5-035-0101
- 9. Elastic 2100-5-050-0157
- 10. Ribbon 1511-7-020-0214
- 11. Ribbon 1980-5-045-0101
- 12. Belt 3020-0000-1957