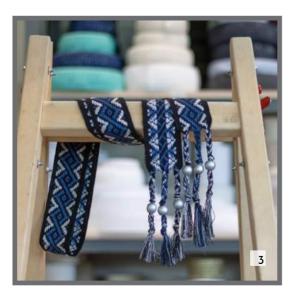

**Ultramarine Green**, a deep cooling blue-green that exudes self-assurance and poise.

Whilst, **light teal** stands for trustworthiness, reliability and spiritual advancement...

The **classic blue**; a timeless hue, elegant in its simplicity.

The plain strong blue; extremely versatile, rich and powerful. Mixed up with silver. Classy and sophisticated.

- 1. Elastic 2014-6-055-0112
- 2. Rigid tape 1544-6-030-0109
- 3. Rigid tape 1371-6-055-0103
- 3\*. Belt 3020-0002-1956

- 4. Elastic 2101-6-050-0106
- 5. Printed ribbon 472-1620-5-020-224-01
- 6. Rigid tape 1385-2-040-0105
- 7. Elastic 2020-5-040-0127

One of the brightest blues of them all, **cobalt blue** reigns as one of the choices of high fashion's coveted designers.