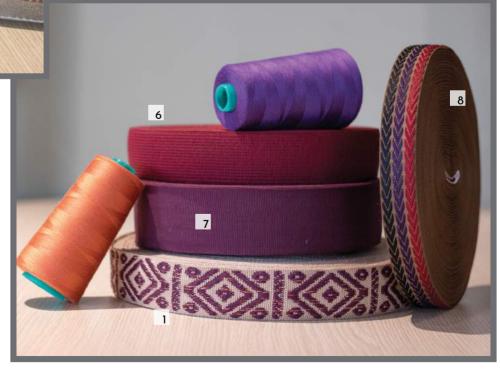

#### Plum to aubergine.

Luxurious and warm, these deeper shades of purple bring the good kind of... drama into your style.

- 1\*. Belt 3020-0000-1951
- 1. Rigid Tape 1362-6-040-0151
- 2. Rigid tape 1544-6-040-0154
- 3. Elastic 2014-5-060-0110
- 4. Ribbon 1762-5-030-0101
- 5. Elastic 2101-6-040-0173
- 6. Elastic 2100-5-040-0166
- 7. Rib tape 4601-6-1-0-040-0140
- 8. Ribbon 1489-3-5-025-0113