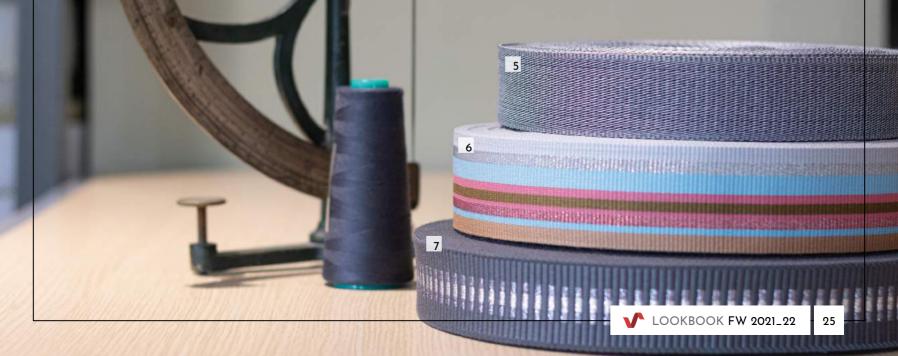

**Ultramarine Green**, a deep cooling blue-green that exudes self-assurance and poise.

Whilst, **light teal** stands for trustworthiness, reliability and spiritual advancement...

The **classic blue**; a timeless hue, elegant in its simplicity.

The plain strong blue; extremely versatile, rich and powerful. Mixed up with silver. Classy and sophisticated.

- 1. Elastic 2014-6-055-0112
- 2. Rigid tape 1544-6-030-0109
- 3. Rigid tape 1371-6-055-0103
- 3\*. Belt 3020-0002-1956

- 4. Elastic 2101-6-050-0106
- 5. Printed ribbon 472-1620-5-020-224-01
- 6. Rigid tape 1385-2-040-0105
- 7. Elastic 2020-5-040-0127

One of the brightest blues of them all, **cobalt blue** reigns as one of the choices of high fashion's coveted designers.